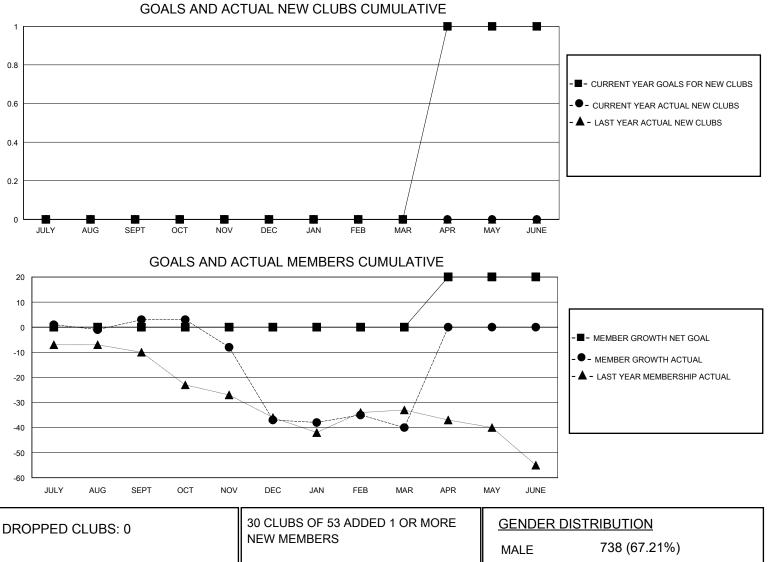

## District 105SE

Results as of: 3/31/2024

| GMT:          |               |             | GMT CA        |                       |                        |                         |                                                    |  |
|---------------|---------------|-------------|---------------|-----------------------|------------------------|-------------------------|----------------------------------------------------|--|
| Clubs         |               |             |               | Members               |                        |                         |                                                    |  |
|               | RESULTS FOR   | R 2023-2024 |               | RESULTS FOR 2023-2024 |                        |                         |                                                    |  |
| QUARTER       | NEW CLUB GOAL | NEW CLUBS   | DROPPED CLUBS |                       | BER GROWTH NET<br>GOAL | MEMBER GROWTH<br>ACTUAL | DROPPED<br>MEMBERS ACTUAL<br>(including transfers) |  |
| JULY/AUG/SEPT | 0             | 0           | 0             | JULY/AUG/SEPT         | 0                      | 31                      | 25                                                 |  |
| OCT/NOV/DEC   | 0             | 0           | 0             | OCT/NOV/DEC           | 0                      | 17                      | 54                                                 |  |
| JAN/FEB/MAR   | 0             | 0           | 0             | JAN/FEB/MAR           | 0                      | 21                      | 23                                                 |  |
| APR/MAY/JUNE  | 1             | 0           | 0             | APR/MAY/JUNE          | 20                     | 0                       | 0                                                  |  |

|                 |     |                           | MALE                               | 250 (07.2170) |     |
|-----------------|-----|---------------------------|------------------------------------|---------------|-----|
| DROPPED MEMBERS |     |                           | FEMALE                             | 359 (32.70%)  |     |
| DECEASED        | 24  | CLICK HERE FOR CUMULATIVE | TOTAL FAMILY UNIT MEMBERS          |               | 118 |
| CLUB CANCELLED  | 0   | MEMBERSHIP DATA           |                                    |               | 50  |
| OTHER           | 78  |                           | FAMILY MEMBERS PAYING HALF<br>DUES |               | 59  |
| TOTAL           | 102 |                           |                                    |               |     |